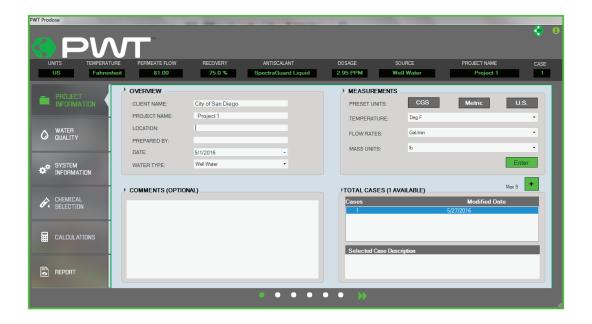

# ProDose XPRT™ - Scaling Prediction Software

ProDose XPRT™ uses the most accurate scaling prediction calculations available to accurately determine effective antiscalant dosage, and cleaning chemical usage. The user can enter multiple cases to study various operating conditions, directly enter concentrate analysis, and select the best PWT product and dosage for the application.

ProDose XPRT™ is available upon request only. Please contact your PWT representative for more information.

**Headquarter:** 54/18 Bui Quang La, Ward 12, Go Vap District, HCMC, Vietnam **Branch:** 77 DHT10B, Dong Hung Thuan Ward, District 12, HCMC, Vietnam