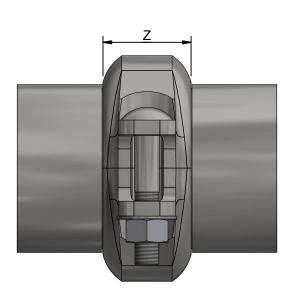

DIMENSIONS:

| NOMINAL SIZE | Х                                                                                                                                                                                                                                                                                                                                                                                                                                                                                                                                                                                                                                                                                                                                                                                                                                                                                                                                                                                                                                                                                                                                                                                                                                                                                                                                                                                                                                                                                                                                                                                                                                                                                                                                                                                                                                                                                                                                                                                                                                                                                                                                                                                                                                                                                                                                                                                                                                                                                                                                                                                                                                                                                                                                                     | Y                                      | Z           | dk          | R1          | R2          | Rk                                                                                       | APPROX. WT  |  |  |
|--------------|-------------------------------------------------------------------------------------------------------------------------------------------------------------------------------------------------------------------------------------------------------------------------------------------------------------------------------------------------------------------------------------------------------------------------------------------------------------------------------------------------------------------------------------------------------------------------------------------------------------------------------------------------------------------------------------------------------------------------------------------------------------------------------------------------------------------------------------------------------------------------------------------------------------------------------------------------------------------------------------------------------------------------------------------------------------------------------------------------------------------------------------------------------------------------------------------------------------------------------------------------------------------------------------------------------------------------------------------------------------------------------------------------------------------------------------------------------------------------------------------------------------------------------------------------------------------------------------------------------------------------------------------------------------------------------------------------------------------------------------------------------------------------------------------------------------------------------------------------------------------------------------------------------------------------------------------------------------------------------------------------------------------------------------------------------------------------------------------------------------------------------------------------------------------------------------------------------------------------------------------------------------------------------------------------------------------------------------------------------------------------------------------------------------------------------------------------------------------------------------------------------------------------------------------------------------------------------------------------------------------------------------------------------------------------------------------------------------------------------------------------------|----------------------------------------|-------------|-------------|-------------|-------------|------------------------------------------------------------------------------------------|-------------|--|--|
| INCH         | INCH [MM]                                                                                                                                                                                                                                                                                                                                                                                                                                                                                                                                                                                                                                                                                                                                                                                                                                                                                                                                                                                                                                                                                                                                                                                                                                                                                                                                                                                                                                                                                                                                                                                                                                                                                                                                                                                                                                                                                                                                                                                                                                                                                                                                                                                                                                                                                                                                                                                                                                                                                                                                                                                                                                                                                                                                             | INCH [MM]                              | INCH [MM]   | INCH [MM]   | INCH [MM]   | INCH [MM]   | INCH [MM]                                                                                | LB [KG]     |  |  |
| 3/4          | 2.00 [50.8]                                                                                                                                                                                                                                                                                                                                                                                                                                                                                                                                                                                                                                                                                                                                                                                                                                                                                                                                                                                                                                                                                                                                                                                                                                                                                                                                                                                                                                                                                                                                                                                                                                                                                                                                                                                                                                                                                                                                                                                                                                                                                                                                                                                                                                                                                                                                                                                                                                                                                                                                                                                                                                                                                                                                           | 3.20 [81.3]                            | 1.71 [43.4] | 1.37 [34.8] | 0.81 [20.5] | 0.54 [13.6] | 0.48 [12.1]                                                                              | 1.10 [0.50] |  |  |
| 1            | 2.40 [61.0]                                                                                                                                                                                                                                                                                                                                                                                                                                                                                                                                                                                                                                                                                                                                                                                                                                                                                                                                                                                                                                                                                                                                                                                                                                                                                                                                                                                                                                                                                                                                                                                                                                                                                                                                                                                                                                                                                                                                                                                                                                                                                                                                                                                                                                                                                                                                                                                                                                                                                                                                                                                                                                                                                                                                           | 3.50 [88.8]                            | 1.71 [43.4] | 1.37 [34.8] | 1.00 [25.4] | 0.67 [16.9] | 0.60 [15.2]                                                                              | 1.16 [0.53] |  |  |
| 1-1/4        | 2.72 [69.1]                                                                                                                                                                                                                                                                                                                                                                                                                                                                                                                                                                                                                                                                                                                                                                                                                                                                                                                                                                                                                                                                                                                                                                                                                                                                                                                                                                                                                                                                                                                                                                                                                                                                                                                                                                                                                                                                                                                                                                                                                                                                                                                                                                                                                                                                                                                                                                                                                                                                                                                                                                                                                                                                                                                                           | 3.74 [95.0]                            | 1.71 [43.4] | 1.35 [34.3] | 1.11 [28.2] | 0.85 [21.6] | 0.77 [19.6]                                                                              | 1.53 [0.70] |  |  |
| 1-1/2        | 3.04 [80.0]                                                                                                                                                                                                                                                                                                                                                                                                                                                                                                                                                                                                                                                                                                                                                                                                                                                                                                                                                                                                                                                                                                                                                                                                                                                                                                                                                                                                                                                                                                                                                                                                                                                                                                                                                                                                                                                                                                                                                                                                                                                                                                                                                                                                                                                                                                                                                                                                                                                                                                                                                                                                                                                                                                                                           | 4.17 [105.9]                           | 1.71 [43.4] | 1.35 [34.3] | 1.23 [31.2] | 0.98 [24.9] | 0.90 [22.7]                                                                              | 1.57 [0.71] |  |  |
| 2            | 3.50 [88.9]                                                                                                                                                                                                                                                                                                                                                                                                                                                                                                                                                                                                                                                                                                                                                                                                                                                                                                                                                                                                                                                                                                                                                                                                                                                                                                                                                                                                                                                                                                                                                                                                                                                                                                                                                                                                                                                                                                                                                                                                                                                                                                                                                                                                                                                                                                                                                                                                                                                                                                                                                                                                                                                                                                                                           | 4.81 [122.2]                           | 1.79 [45.5] | 1.35 [34.3] | 1.47 [37.3] | 1.21 [30.7] | 1.13 [28.7]                                                                              | 2.44 [1.11] |  |  |
| 2-1/2        | 3.92 [99.6]                                                                                                                                                                                                                                                                                                                                                                                                                                                                                                                                                                                                                                                                                                                                                                                                                                                                                                                                                                                                                                                                                                                                                                                                                                                                                                                                                                                                                                                                                                                                                                                                                                                                                                                                                                                                                                                                                                                                                                                                                                                                                                                                                                                                                                                                                                                                                                                                                                                                                                                                                                                                                                                                                                                                           | 5.38 [136.5]                           | 1.85 [47.0] | 1.35 [34.3] | 1.72 [43.7] | 1.46 [37.0] | 1.37 [34.7]                                                                              | 2.79 [1.27] |  |  |
| 3            | 4.70 [119.4]                                                                                                                                                                                                                                                                                                                                                                                                                                                                                                                                                                                                                                                                                                                                                                                                                                                                                                                                                                                                                                                                                                                                                                                                                                                                                                                                                                                                                                                                                                                                                                                                                                                                                                                                                                                                                                                                                                                                                                                                                                                                                                                                                                                                                                                                                                                                                                                                                                                                                                                                                                                                                                                                                                                                          | 6.23 [158.2]                           | 1.85 [47.0] | 1.35 [34.3] | 2.03 [51.6] | 1.78 [45.2] | 1.68 [42.7]                                                                              | 3.59 [1.63] |  |  |
| 4            | 5.90 [149.7]                                                                                                                                                                                                                                                                                                                                                                                                                                                                                                                                                                                                                                                                                                                                                                                                                                                                                                                                                                                                                                                                                                                                                                                                                                                                                                                                                                                                                                                                                                                                                                                                                                                                                                                                                                                                                                                                                                                                                                                                                                                                                                                                                                                                                                                                                                                                                                                                                                                                                                                                                                                                                                                                                                                                          | 7.40 [180.0]                           | 2.02 [51.3] | 1.50 [38.1] | 2.64 [67.1] | 2.28 [57.9] | 2.17 [55.2]                                                                              | 6.08 [2.76] |  |  |
| APPVD        | UNLESS NOTED<br>OTHERWISE<br>WITEPRETATOR<br>MAILYS COLEMACE<br>TOLERANCES 40 07 10 75 MII<br>MAILES 41 070 17 FMII<br>HOLE BALL<br>HOLE |                                        |             |             |             |             | STYLE S COUPLING ASSEMBLY SCALE: UNIT: DRAWING NO. SHEET: REVISION: N/A INCH 1.0 1.0 1.0 |             |  |  |
|              | SURFACE                                                                                                                                                                                                                                                                                                                                                                                                                                                                                                                                                                                                                                                                                                                                                                                                                                                                                                                                                                                                                                                                                                                                                                                                                                                                                                                                                                                                                                                                                                                                                                                                                                                                                                                                                                                                                                                                                                                                                                                                                                                                                                                                                                                                                                                                                                                                                                                                                                                                                                                                                                                                                                                                                                                                               | FINISH ON O-RING: 32<br>T SCALE PRINTS |             |             |             |             | MM]                                                                                      | 1.0 1.0     |  |  |