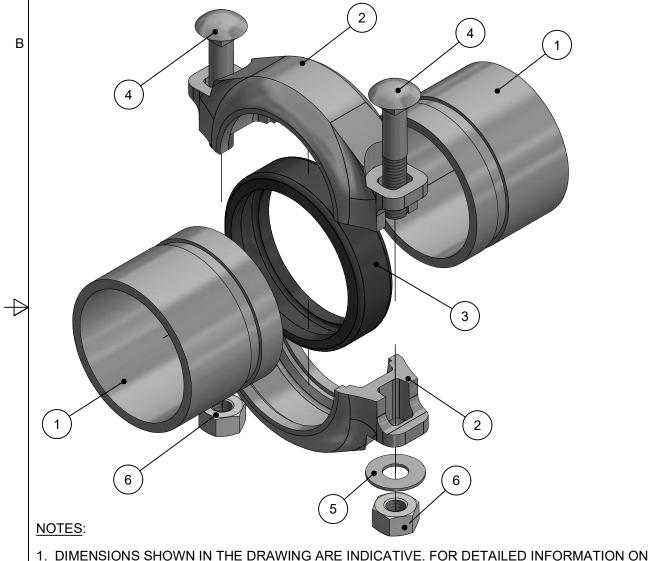

|      | 4                                     | 3                                  | $\neg$ |
|------|---------------------------------------|------------------------------------|--------|
| ITEM | DESCRIPTION                           | MATERIAL                           | QTY    |
| 1    | GROOVED END PIPE (AWWA C606 STANDARD) | METALLIC/NON METALLIC              | 2      |
| 0    | COUPLING HOUSING                      | CE8MN/CE3MN (DUPLEX/SUPERDUPLEX    |        |
| 2    |                                       | STAINLESS STEEL)                   | 2      |
| 3    | GASKET                                | EPDM RUBBER                        | 1      |
| 4    | ROUND HEAD, SQUARE NECK BOLT          | 316 STAINLESS STEEL                | 2      |
| 5    | WASHER                                | 316 STAINLESS STEEL                | 2      |
| 6    | HEAVY HEX NUT                         | SILICON BRONZE/316 STAINLESS STEEL | 2      |
|      |                                       |                                    |        |

- COUPLING IS RATED FOR SCH. 40 PIPE (OR THICKER) WITH CUT GROOVES ONLY
   HOUSING MATERIAL IS DUPLEX (CE8MN) OR SUPER DUPLEX (CE8MN/CE3MN) STAINLESS STEEL, CONFORM TO ASTM A995/A995M-13 4. BOLTS ARE ROUND HEAD, SQUARE NECK, 316SS BOLTS, CONFORM TO ASME B18.5-2012
- 5. NUTS ARE HEAVY HEX SILICON BRONZE/316SS, CONFORM TO ASME/ANSI 18.2.2-1987
- 6. WASHERS ARE 316SS, CONFORM TO ASME 18.21.1-2009
- 7. GASKETS ARE EPDM RUBBER (FLUSH-FIT/C-SHAPE)