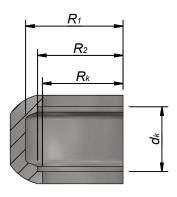

DIMENSIONS:

| NOMINAL SIZE | Х                                                                                                                                                                                                                                                                                                                                                                                                                                                                                                                                                                                                                                                                                                                                                                                                                                                                                                                                                                                                                                                                                                                                                                                                                                                                                                                                                                                                                                                                                                                                                                                                                                                                                                                                                                                                                                                                                                                                                                                                                                                                                                                                                                                                                                                                                                                                                                                                                                                                                                                                                                                                                                                                                                                                                     | Y                                      | Z           | dk          | R1          | R2          | Rk                                                                                       | APPROX. WT  |  |  |
|--------------|-------------------------------------------------------------------------------------------------------------------------------------------------------------------------------------------------------------------------------------------------------------------------------------------------------------------------------------------------------------------------------------------------------------------------------------------------------------------------------------------------------------------------------------------------------------------------------------------------------------------------------------------------------------------------------------------------------------------------------------------------------------------------------------------------------------------------------------------------------------------------------------------------------------------------------------------------------------------------------------------------------------------------------------------------------------------------------------------------------------------------------------------------------------------------------------------------------------------------------------------------------------------------------------------------------------------------------------------------------------------------------------------------------------------------------------------------------------------------------------------------------------------------------------------------------------------------------------------------------------------------------------------------------------------------------------------------------------------------------------------------------------------------------------------------------------------------------------------------------------------------------------------------------------------------------------------------------------------------------------------------------------------------------------------------------------------------------------------------------------------------------------------------------------------------------------------------------------------------------------------------------------------------------------------------------------------------------------------------------------------------------------------------------------------------------------------------------------------------------------------------------------------------------------------------------------------------------------------------------------------------------------------------------------------------------------------------------------------------------------------------------|----------------------------------------|-------------|-------------|-------------|-------------|------------------------------------------------------------------------------------------|-------------|--|--|
| INCH         | INCH [MM]                                                                                                                                                                                                                                                                                                                                                                                                                                                                                                                                                                                                                                                                                                                                                                                                                                                                                                                                                                                                                                                                                                                                                                                                                                                                                                                                                                                                                                                                                                                                                                                                                                                                                                                                                                                                                                                                                                                                                                                                                                                                                                                                                                                                                                                                                                                                                                                                                                                                                                                                                                                                                                                                                                                                             | INCH [MM]                              | INCH [MM]   | INCH [MM]   | INCH [MM]   | INCH [MM]   | INCH [MM]                                                                                | LB [KG]     |  |  |
| 3/4          | 2.00 [50.8]                                                                                                                                                                                                                                                                                                                                                                                                                                                                                                                                                                                                                                                                                                                                                                                                                                                                                                                                                                                                                                                                                                                                                                                                                                                                                                                                                                                                                                                                                                                                                                                                                                                                                                                                                                                                                                                                                                                                                                                                                                                                                                                                                                                                                                                                                                                                                                                                                                                                                                                                                                                                                                                                                                                                           | 3.20 [81.3]                            | 1.71 [43.4] | 1.37 [34.8] | 0.81 [20.5] | 0.54 [13.6] | 0.48 [12.1]                                                                              | 1.10 [0.50] |  |  |
| 1            | 2.40 [61.0]                                                                                                                                                                                                                                                                                                                                                                                                                                                                                                                                                                                                                                                                                                                                                                                                                                                                                                                                                                                                                                                                                                                                                                                                                                                                                                                                                                                                                                                                                                                                                                                                                                                                                                                                                                                                                                                                                                                                                                                                                                                                                                                                                                                                                                                                                                                                                                                                                                                                                                                                                                                                                                                                                                                                           | 3.50 [88.8]                            | 1.71 [43.4] | 1.37 [34.8] | 1.00 [25.4] | 0.67 [16.9] | 0.60 [15.2]                                                                              | 1.16 [0.53] |  |  |
| 1-1/4        | 2.72 [69.1]                                                                                                                                                                                                                                                                                                                                                                                                                                                                                                                                                                                                                                                                                                                                                                                                                                                                                                                                                                                                                                                                                                                                                                                                                                                                                                                                                                                                                                                                                                                                                                                                                                                                                                                                                                                                                                                                                                                                                                                                                                                                                                                                                                                                                                                                                                                                                                                                                                                                                                                                                                                                                                                                                                                                           | 3.74 [95.0]                            | 1.71 [43.4] | 1.35 [34.3] | 1.11 [28.2] | 0.85 [21.6] | 0.77 [19.6]                                                                              | 1.53 [0.70] |  |  |
| 1-1/2        | 3.04 [80.0]                                                                                                                                                                                                                                                                                                                                                                                                                                                                                                                                                                                                                                                                                                                                                                                                                                                                                                                                                                                                                                                                                                                                                                                                                                                                                                                                                                                                                                                                                                                                                                                                                                                                                                                                                                                                                                                                                                                                                                                                                                                                                                                                                                                                                                                                                                                                                                                                                                                                                                                                                                                                                                                                                                                                           | 4.17 [105.9]                           | 1.71 [43.4] | 1.35 [34.3] | 1.23 [31.2] | 0.98 [24.9] | 0.90 [22.7]                                                                              | 1.57 [0.71] |  |  |
| 2            | 3.50 [88.9]                                                                                                                                                                                                                                                                                                                                                                                                                                                                                                                                                                                                                                                                                                                                                                                                                                                                                                                                                                                                                                                                                                                                                                                                                                                                                                                                                                                                                                                                                                                                                                                                                                                                                                                                                                                                                                                                                                                                                                                                                                                                                                                                                                                                                                                                                                                                                                                                                                                                                                                                                                                                                                                                                                                                           | 4.81 [122.2]                           | 1.79 [45.5] | 1.35 [34.3] | 1.47 [37.3] | 1.21 [30.7] | 1.13 [28.7]                                                                              | 2.44 [1.11] |  |  |
| 2-1/2        | 3.92 [99.6]                                                                                                                                                                                                                                                                                                                                                                                                                                                                                                                                                                                                                                                                                                                                                                                                                                                                                                                                                                                                                                                                                                                                                                                                                                                                                                                                                                                                                                                                                                                                                                                                                                                                                                                                                                                                                                                                                                                                                                                                                                                                                                                                                                                                                                                                                                                                                                                                                                                                                                                                                                                                                                                                                                                                           | 5.38 [136.5]                           | 1.85 [47.0] | 1.35 [34.3] | 1.72 [43.7] | 1.46 [37.0] | 1.37 [34.7]                                                                              | 2.79 [1.27] |  |  |
| 3            | 4.70 [119.4]                                                                                                                                                                                                                                                                                                                                                                                                                                                                                                                                                                                                                                                                                                                                                                                                                                                                                                                                                                                                                                                                                                                                                                                                                                                                                                                                                                                                                                                                                                                                                                                                                                                                                                                                                                                                                                                                                                                                                                                                                                                                                                                                                                                                                                                                                                                                                                                                                                                                                                                                                                                                                                                                                                                                          | 6.23 [158.2]                           | 1.85 [47.0] | 1.35 [34.3] | 2.03 [51.6] | 1.78 [45.2] | 1.68 [42.7]                                                                              | 3.59 [1.63] |  |  |
| 4            | 5.90 [149.7]                                                                                                                                                                                                                                                                                                                                                                                                                                                                                                                                                                                                                                                                                                                                                                                                                                                                                                                                                                                                                                                                                                                                                                                                                                                                                                                                                                                                                                                                                                                                                                                                                                                                                                                                                                                                                                                                                                                                                                                                                                                                                                                                                                                                                                                                                                                                                                                                                                                                                                                                                                                                                                                                                                                                          | 7.40 [180.0]                           | 2.02 [51.3] | 1.50 [38.1] | 2.64 [67.1] | 2.28 [57.9] | 2.17 [55.2]                                                                              | 6.08 [2.76] |  |  |
| APPVD        | UNLESS NOTED<br>OTHERWISE<br>WITEPRETATOR<br>MAILYS COLEMACE<br>TOLERANCES 40 07 10 75 MII<br>MAILES 41 070 17 FMII<br>HOLE BALL<br>HOLE |                                        |             |             |             |             | STYLE S COUPLING ASSEMBLY SCALE: UNIT: DRAWING NO. SHEET: REVISION: N/A INCH 1.0 1.0 1.0 |             |  |  |
|              | SURFACE                                                                                                                                                                                                                                                                                                                                                                                                                                                                                                                                                                                                                                                                                                                                                                                                                                                                                                                                                                                                                                                                                                                                                                                                                                                                                                                                                                                                                                                                                                                                                                                                                                                                                                                                                                                                                                                                                                                                                                                                                                                                                                                                                                                                                                                                                                                                                                                                                                                                                                                                                                                                                                                                                                                                               | FINISH ON O-RING: 32<br>T SCALE PRINTS |             |             |             |             | MM]                                                                                      | 1.0 1.0     |  |  |