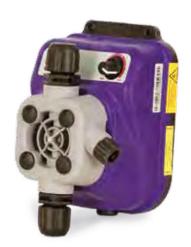

## Nano Series Analog Dosing Pumps

- Adjustable stroke rate via the potentiometer on the device (Image 1)
- Easy and flexible installation and usage by the vertical mount design (Image 2 and 3)
- High resistance to corrosive chemicals with the PP Pump Head and entire IP65 body
- Electronic circuit controlled electromagnet and long lasting Teflon (PTFE) diaphragm
- Lesser Maintenance by ceramic ball design
- Suction, injection parts and liquid level sensor accessories included