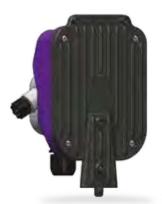

## Nano Series Analog Dosing Pumps

- Adjustable stroke rate via the potentiometer on the device (Image 1)
- Easy and flexible installation and usage by the vertical mount design (Image 2 and 3)
- High resistance to corrosive chemicals with the PP Pump Head and entire IP65 body
- Electronic circuit controlled electromagnet and long lasting Teflon (PTFE) diaphragm
- Lesser Maintenance by ceramic ball design
- Suction, injection parts and liquid level sensor accessories included