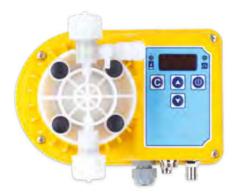

## ORP/PH & Liquid Level Controlled Digital Dosing Pump

- Digital screen, precise dosing with micro controller technology, time adjustment, liquid level control and user password parameters (Image 2)
- User friendly button technology with easy menu
- ORP (REDOX) or pH measurement with standard combination electrodes (Image 1)
- Totally digital and automatic calibration by using buffer solutions (Image 3)
- Start-up Delay function, adjustable timer for correct reading measurements according to chemical reaction time (0-60 min.)
- Volumetric proportional control when connected to flowmeters (water meter, flowmeter, etc.) (Volumetric control cable is not included product package)
- 4-20mA analog input
- Adjustable BNC input (optional liquid level or flow contact)
- Easy and flexible installation and usage by the vertical mount design
- High resistance to corrosive chemicals with the PVDF Pump
- Head and entire IP65 body Electronic circuit controlled electromagnet and long lasting Teflon(PTFE) diaphragm
- Lesser Maintenance by ceramic ball design
- Suction, injection parts and liquid level sensor accessories included