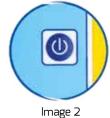

## **Analog Dosing Pumps**

- Adjustable stroke rate via the potentiometer on the device (Image 1)
- On/Off Button (Image 2)
- Easy and flexible installation and usage by the vertical mount design
- High resistance to corrosive chemicals with the PVDF Pump Head and entire IP65 body (Image 3)
- Electronic circuit controlled electromagnet and long lasting Teflon (PTFE) diaphragm
- Lesser Maintenance by ceramic ball design
- Suction and injection parts included