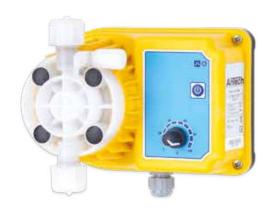

## **Analog Dosing Pumps**

- Adjustable stroke rate via the potentiometer on the device (Image 1)
- On/Off Button (Image 2)
- Easy and flexible installation and usage by the vertical mount design
- High resistance to corrosive chemicals with the PVDF Pump Head and entire IP65 body (Image 3)
- Electronic circuit controlled electromagnet and long lasting Teflon (PTFE) diaphragm
- Lesser Maintenance by ceramic ball design
- Suction and injection parts included