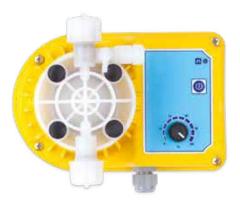

## **Analog Dosing Pumps**

- Adjustable stroke rate via the potentiometer on the device (Image 1)
- On/Off Button (Image 2)
- Easy and flexible installation and usage by the vertical mount design
- High resistance to corrosive chemicals with the PVDF Pump Head and entire IP65 body (Image 3)
- Electronic circuit controlled electromagnet and long lasting Teflon (PTFE) diaphragm
- Lesser Maintenance by ceramic ball design
- Suction and injection parts included